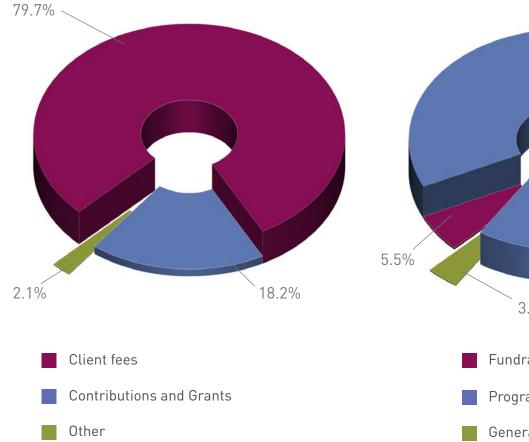

#### Maryhurst fiscal year 2017-2018 audited financials

(operational budget - reporting period runs 7/1/17-6/30/18):

Total Revenue - \$14,006,575

Total Expenses - \$14,733,529

Net Assets - \$7,853,263

#### FISCAL YEAR 2017-2018 REVENUES