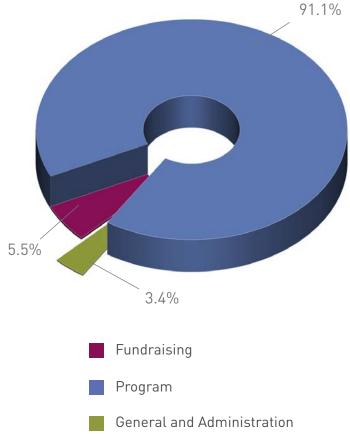

#### Maryhurst fiscal year 2017-2018 audited financials

(operational budget - reporting period runs 7/1/17-6/30/18):

Total Revenue - \$14,006,575

Total Expenses - \$14,733,529

Net Assets - \$7,853,263

### FISCAL YEAR 2017-2018 EXPENSES