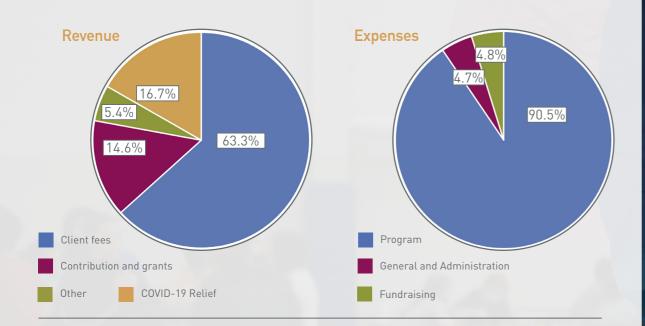

#### Revenue and expenses by type

#### Our finances look a little different this fiscal year.

The reporting period for this document (7/1/20 - 6/30/21) represents the time period when the federal government issued a majority of its COVID-19 relief funding. Maryhurst received aid from two key sources, described below, and used these resources to fill critical gaps in payroll expenses, materials purchases (e.g. Personal Protective Equipment, sanitizing products, etc.), and other unprecedented pandemic-related costs.

Absent COVID relief, Maryhurst's FY21 revenue totaled \$17,844,785. If you'd like to view a more detailed finanicial report, we encourage you to view the latest Form 990 that we've published in the 'Finanical Transparency' section of maryhurst.org.